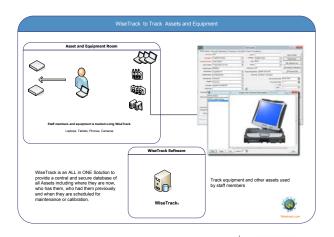

#### What is it?

You have all that important and specialized equipment, so how do you keep track of it all? You can use WiseTrack to track items such as; Radios, Cell Phones, Police Gear, electronics, weapons, high-risk assets, Fleet Maintenance, Vehicle inventory and almost anything else you want.

#### Where is it?

When defining the mandatory location where an asset is found, the name can range from an entire building to something as granular as a shelf in an equipment room. An RFID Portal can be added to track assets in real-time, making it easy to know what items are where.

#### Who has it?

Whether an Officer is assigned equipment for permanent issue, long term or just for the day, WiseTrack will capture who is responsible. This provides a complete chain-of-custody reporting system for all assets. With RFID, WiseTrack can also show who was last-seen with the asset, a possible time saver when searching for those missing car keys or a lost radio, for example.