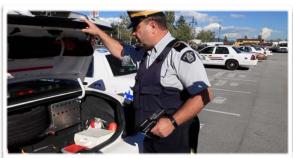

### Asset Tracking for Law Enforcement

Track all of your Law Enforcement agency assets. Critical and sensitive equipment like electronics, weapons, evidence, and even documents can be easily tracked and managed using WiseTrack. Save time and money using RFID to track assets checked out to officers and staff. Solutions are tested, proven and professionally developed and supported.

### You decide how to Check-Out and Check-In your equipment

- 1. Assigned by an equipment Clerk to Police officers
- 2. Self-Service Check-Out using real-time RFID
- Hands-free Asset Tracking Visibility (no intervention required to take gear out or in). Just grab the equipment and go, it's all tracked automatically in real-time.

Check-Out & Check-In equipment with this Industry-leading system. WiseTrack can be configured for over-counter check-out, in-person, or hands-free without supervision using RFID. WiseTrack can be used with Bar Code Equipment to scan the badge and code on each item, or hands-free, using Radio Frequency Identification (RFID), without having to stop and sign anything out; speeding up this entire daily process.

#### Who has it?

Whether an Officer is assigned equipment for permanent issue, long term or just for the day, WiseTrack will capture who is responsible. This provides a complete chain-of-custody reporting system for all assets. With RFID, WiseTrack can also show who was last-seen with the asset, a possible time saver when searching for those missing car keys or a lost radio, for example.