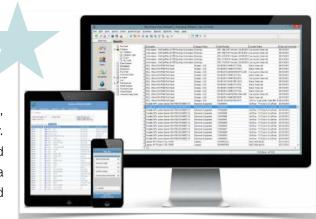

#### WiseTrack Software

WiseTrack's centralized SQL database makes it easy to track law enforcement assets; such as, radios, weapons, body armour, less lethal, cell phones, electronics, high-risk assets, and vehicle inventory. Easily import data or add the items into WiseTrack and assign a tracking tag. The software with automatic data collection hardware provides a solid, proven and scalable solution for any size organization.

#### **Program Features**

- Central and Scalable Microsoft SQL Database is easy to customize
- Industry leading solutions for managing check out and return of assets
- Batch or Wireless with state-of-the-art security
- Track asset Maintenance, expiration and preventative alerts
- Manage Fleet/Vehicle inventory and quickly confirm readiness state
- Advanced searching and professional reporting capabilities